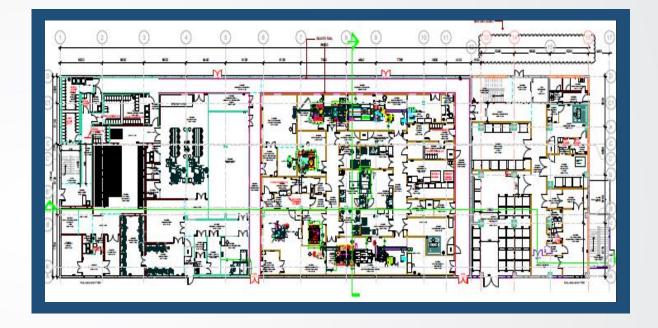

## **Laboratories and R&D**

## **Description:**

- Facility Sections: Formulation Development Lab, Analytical Development lab, Wet Chemistry Lab, Packaging R&D Lab, Pilot Plant for Tablet & Capsules. Ancillary Areas like, Offices, Cafeteria, Reading Room, Training Room, Recreation Room, Utilities Etc.
- Site was an under construction multi-storied building which was customised to suit clients requirements for floor loading, increased heights for clean room floors and cut-outs for some of double height equipment.

- Site Selection & Feasibility Study
- Conceptual Design & Preliminary Design
- Detailed Design
- Procurement Assistance & Construction Administration
- Facility Commissioning
- Qualification & Validation

| Abbott Healthcare Pvt. Ltd |                                             |
|----------------------------|---------------------------------------------|
| Location                   | Mumbai , India                              |
| Built Up Area              | 125000 Sq.ft.                               |
| Status                     | Target Project Completion in November 2018. |