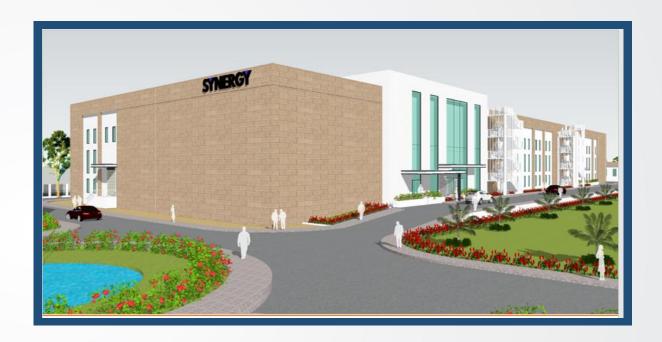

## **Ophthalmic & Liquid Injectables Formulation at Srilanka**

#### **Description:**

- Ophthalmic Formulation (Eye Drop)
- Prefilled Syringe)
- In Sterile Injectables (Ampoules, Vials, has existing building of 2 floors. Size of building is 67meter Length X 25meter Width.
- First floor Height is 3meter & second Floor has roof above it with maximum height of 5 meter & minimum height is 3meter.
- PEB Structure
- Spectrum has proposed expansion of building of 19meter length X 25meter width. It has total G+2 floor.

- Conceptual Designs
- Basic Engineering
- Detailed Engineering
- Procurement Assistance
- Commissioning Assistance
- Documentation & Validation Support

| Synergy Pharmaceuticals     |               |
|-----------------------------|---------------|
| Location Colombo, Sri Lanka |               |
| Built Up Area               | 50,000 Sq.ft. |
| Status                      | Ongoing       |