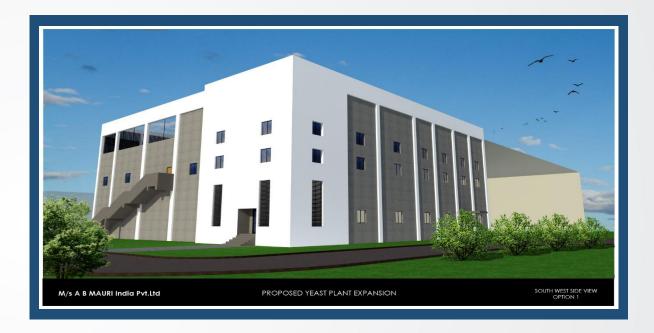

## Yeast Manufacturing Facility at Chiplun

## **Description:**

- Brownfield expansion project for yeast manufacturing.
- Seed Fermenter was added, process sustainability project in terms of capacity enhancement
- The facility is FSSAI certified
- ZLD plant, with ETP the major process wherein new aeration tank was built and stand by evaporator.
- The client intends to expand extra block to add packaging line, filter press, cold room etc.
- Third largest yeast manufacturers in the world, Chiplun is the biggest yeast manufacturing facility in India.

- Conceptual planning
- Basic Engineering
- Detailed Engineering
- Procurement Assistance
- Project & Construction Management
- Commissioning & Start up .

| AB Mauri India Pvt. Ltd. |                      |
|--------------------------|----------------------|
| Location                 | Chiplun, Maharashtra |
| Built Up Area            | 50,000 Sq.ft.        |
| Status                   | Completed            |