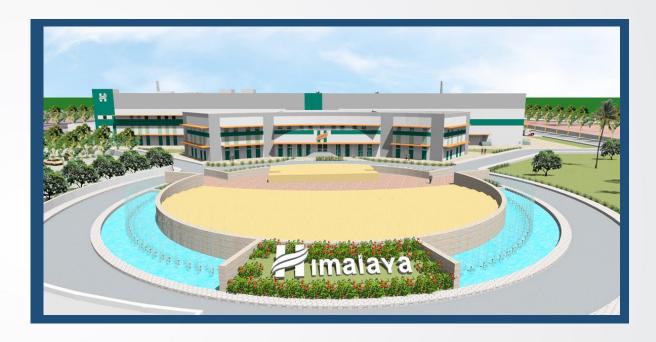

## **Organic Products Facility at Bangalore**

### **Description:**

- Set up Plant for Herbal Product Range
- Cosmetic Skin care and Hare care
- Phase wise project comprising total of 20 acres land, 1st phase is 50,000 sq. ft project.
- Design, Engineering and Project management of the entire facility.
- Standards need to maintained are GMP, FSSAI, FDA, HACCP.

- Conceptual planning
- Basic Engineering
- Detailed Engineering
- Procurement Assistance
- Commissioning & Start Up
- Documentation and Validation.

| The Himalaya Drug Company |               |
|---------------------------|---------------|
| Location                  | Bangalore     |
| Built Up Area             | 50,000 Sq.ft. |
| Status                    | Completed     |